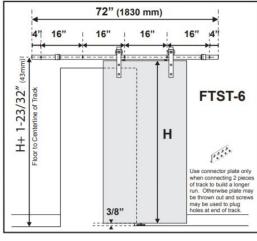

- Polymer Wheels for quiet operation
- 200 lbs per Door
- 6' and 8' Options
- For Interior 1-3/8" or 1 3/4"
   Thick Doors
- All Fasteners Included
- Quality Boxed Packaging

| FTST-SS-8 8' Satin Stainless Flat Track Kit  FTST-SN-6 6' Satin Nickel Flat Track Kit  FTST-SN-8 8' Satin Nickel Flat Track Kit  FTST-VB-6 6' Vintage Bronze Flat Track Kit                                                                                                                                                                                                                                                                                                                                                      | PART NO.  | DESCRIPTION                         |                       |
|----------------------------------------------------------------------------------------------------------------------------------------------------------------------------------------------------------------------------------------------------------------------------------------------------------------------------------------------------------------------------------------------------------------------------------------------------------------------------------------------------------------------------------|-----------|-------------------------------------|-----------------------|
| FTST-OB-6 6' Oil-Rubbed Bronze Flat Track Kit  FTST-OB-8 8' Oil-Rubbed Bronze Flat Track Kit  FTST-SS-6 6' Satin Stainless Flat Track Kit  FTST-SS-8 8' Satin Stainless Flat Track Kit  FTST-SN-6 6' Satin Nickel Flat Track Kit  FTST-SN-8 8' Satin Nickel Flat Track Kit  FTST-SN-8 6' Vintage Bronze Flat Track Kit  FTST-VB-6 6' Vintage Bronze Flat Track Kit  KITS CONTAIN:  Track (40mm H x 6mm W), Traditional Hangers, Spacers, Enc Stops, Floor Guides, Anti-Jump Blocks, Track Connector, and all Necessary Fasteners | FTST-BL-6 | 6' Black Flat Track Kit             |                       |
| FTST-OB-8 8' Oil-Rubbed Bronze Flat Track Kit  FTST-SS-6 6' Satin Stainless Flat Track Kit  FTST-SS-8 8' Satin Stainless Flat Track Kit  FTST-SN-6 6' Satin Nickel Flat Track Kit  FTST-SN-8 8' Satin Nickel Flat Track Kit  FTST-VB-6 6' Vintage Bronze Flat Track Kit  KITS CONTAIN:  Track (40mm H x 6mm W), Traditional Hangers, Spacers, Enc Stops, Floor Guides, Anti-Jump Blocks, Track Connector, and all Necessary Fasteners                                                                                            | FTST-BL-8 | 8' Black Flat Track Kit             | _                     |
| FTST-OB-8 8' Oil-Rubbed Bronze Flat Track Kit  FTST-SS-6 6' Satin Stainless Flat Track Kit  FTST-SS-8 8' Satin Stainless Flat Track Kit  FTST-SN-6 6' Satin Nickel Flat Track Kit  FTST-SN-8 8' Satin Nickel Flat Track Kit  FTST-VB-6 6' Vintage Bronze Flat Track Kit  Track (40mm H x 6mm W), Traditional Hangers, Spacers, Enc Stops, Floor Guides, Anti-Jump Blocks, Track Connector, and all Necessary Fasteners                                                                                                           | FTST-OB-6 | 6' Oil-Rubbed Bronze Flat Track Kit | KITS CONTAIN:         |
| FTST-SS-6 6' Satin Stainless Flat Track Kit  FTST-SS-8 8' Satin Stainless Flat Track Kit  FTST-SN-6 6' Satin Nickel Flat Track Kit  FTST-SN-8 8' Satin Nickel Flat Track Kit  FTST-VB-6 6' Vintage Bronze Flat Track Kit  Hangers, Spacers, Enc Stops, Floor Guides, Anti-Jump Blocks, Track Connector, and all Necessary Fasteners                                                                                                                                                                                              | FTST-OB-8 | 8' Oil-Rubbed Bronze Flat Track Kit | Track (40mm H x       |
| FTST-SS-8 8' Satin Stainless Flat Track Kit  FTST-SN-6 6' Satin Nickel Flat Track Kit  FTST-SN-8 8' Satin Nickel Flat Track Kit  FTST-VB-6 6' Vintage Bronze Flat Track Kit  Anti-Jump Blocks, Track Connector, and all Necessary Fasteners                                                                                                                                                                                                                                                                                      | FTST-SS-6 | 6' Satin Stainless Flat Track Kit   | Hangers, Spacers, End |
| FTST-SN-6 6' Satin Nickel Flat Track Kit  FTST-SN-8 8' Satin Nickel Flat Track Kit  FTST-VB-6 6' Vintage Bronze Flat Track Kit                                                                                                                                                                                                                                                                                                                                                                                                   | FTST-SS-8 | 8' Satin Stainless Flat Track Kit   | Anti-Jump Blocks,     |
| FTST-SN-8 8' Satin Nickel Flat Track Kit  FTST-VB-6 6' Vintage Bronze Flat Track Kit                                                                                                                                                                                                                                                                                                                                                                                                                                             | FTST-SN-6 | 6' Satin Nickel Flat Track Kit      | and all Necessary     |
|                                                                                                                                                                                                                                                                                                                                                                                                                                                                                                                                  | FTST-SN-8 | 8' Satin Nickel Flat Track Kit      | Fasteners             |
| FTST-VR-8 8'Vintage Bronze Flat Track Kit                                                                                                                                                                                                                                                                                                                                                                                                                                                                                        | FTST-VB-6 | 6'Vintage Bronze Flat Track Kit     |                       |
| 1 131-VD-0 O VIIItage DIOIIZE Hat Hack Kit                                                                                                                                                                                                                                                                                                                                                                                                                                                                                       | FTST-VB-8 | 8'Vintage Bronze Flat Track Kit     |                       |

| PART NO.    | DESCRIPTION                        |                                           |
|-------------|------------------------------------|-------------------------------------------|
| FTST-BL-10C | 10' Black Flat Track Kit           | Floor Guides, Anti-<br>Jump Blocks, Track |
| FTST-SS-10C | 10' Satin Stainless Flat Track Kit |                                           |
| FTST-SN-10C | 10' Satin Nickel Flat Track Kit    |                                           |