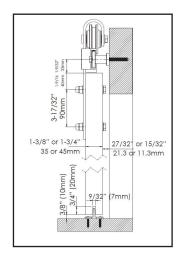

| FTST-VB-6 | 6'Vintage Bronze Flat Track Kit     |                       |
| 1 131-VD-0 O VIIItage DIOIIZE Hat Hack Kit                                                                                                                                                                                                                                                                                                                                                                                                                                                                                       | FTST-VB-8 | 8'Vintage Bronze Flat Track Kit     |                       |

#### **SPECIFICATIONS**







# **FLAT TRACK**

### TRADITIONAL DROP HANGER

Standard Kits

- Polymer Wheels for quiet operation
- 200 lbs per Door
- 10' Consists of two 5' pieces of track with a connector plate
- For Interior 1-3/8" or 1 3/4"Thick Doors
- All Fasteners Included
- Quality Boxed Packaging
- Soft Close and Open option available for single and double door applications



| PART NO.    | DESCRIPTION                        |                                           |
|-------------|------------------------------------|-------------------------------------------|
| FTST-BL-10C | 10' Black Flat Track Kit           | Floor Guides, Anti-<br>Jump Blocks, Track |
| FTST-SS-10C | 10' Satin Stainless Flat Track Kit |                                           |
| FTST-SN-10C | 10' Satin Nickel Flat Track Kit