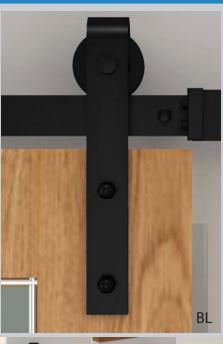

## TRADITIONAL DROP HANGER

Standard Kits

# **FLAT TRACK**

| PART NO.       | FINISH            | DESCRIPTION                                     |
|----------------|-------------------|-------------------------------------------------|
| FTST-HANGER-BL | Black             | –<br>Standard Traditional<br>– Drop Hanger Only |
| FTST-HANGER-OB | Oil-Rubbed Bronze |                                                 |
| FTST-HANGER-SS | Stainless Steel   |                                                 |
| FTST-HANGER-SN | Satin Nickel      |                                                 |
| FTST-HANGER-VB | Vintage Bronze    | _                                               |