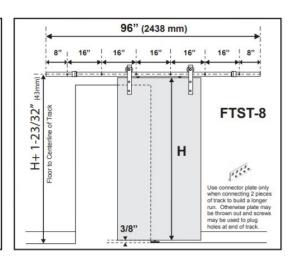

- Polymer Wheels for quiet operation
- 200 lbs per Door
- 6' and 8' Options
- For Interior 1-3/8" or 1 3/4"
   Thick Doors
- All Fasteners Included
- Quality Boxed Packaging

| FTST-SS-8 8' Satin Stainless Flat Track Kit  FTST-SN-6 6' Satin Nickel Flat Track Kit  FTST-SN-8 8' Satin Nickel Flat Track Kit  FTST-VB-6 6' Vintage Bronze Flat Track Kit                                                                                                                                                                                                                                                                                                                                                      | PART NO.  | DESCRIPTION                         |                       |
|----------------------------------------------------------------------------------------------------------------------------------------------------------------------------------------------------------------------------------------------------------------------------------------------------------------------------------------------------------------------------------------------------------------------------------------------------------------------------------------------------------------------------------|-----------|-------------------------------------|-----------------------|
| FTST-OB-6 6' Oil-Rubbed Bronze Flat Track Kit  FTST-OB-8 8' Oil-Rubbed Bronze Flat Track Kit  FTST-SS-6 6' Satin Stainless Flat Track Kit  FTST-SS-8 8' Satin Stainless Flat Track Kit  FTST-SN-6 6' Satin Nickel Flat Track Kit  FTST-SN-8 8' Satin Nickel Flat Track Kit  FTST-SN-8 6' Vintage Bronze Flat Track Kit  FTST-VB-6 6' Vintage Bronze Flat Track Kit  KITS CONTAIN:  Track (40mm H x 6mm W), Traditional Hangers, Spacers, Enc Stops, Floor Guides, Anti-Jump Blocks, Track Connector, and all Necessary Fasteners | FTST-BL-6 | 6' Black Flat Track Kit             |                       |
| FTST-OB-8 8' Oil-Rubbed Bronze Flat Track Kit  FTST-SS-6 6' Satin Stainless Flat Track Kit  FTST-SS-8 8' Satin Stainless Flat Track Kit  FTST-SN-6 6' Satin Nickel Flat Track Kit  FTST-SN-8 8' Satin Nickel Flat Track Kit  FTST-VB-6 6' Vintage Bronze Flat Track Kit  KITS CONTAIN:  Track (40mm H x 6mm W), Traditional Hangers, Spacers, Enc Stops, Floor Guides, Anti-Jump Blocks, Track Connector, and all Necessary Fasteners                                                                                            | FTST-BL-8 | 8' Black Flat Track Kit             | _                     |
| FTST-OB-8 8' Oil-Rubbed Bronze Flat Track Kit  FTST-SS-6 6' Satin Stainless Flat Track Kit  FTST-SS-8 8' Satin Stainless Flat Track Kit  FTST-SN-6 6' Satin Nickel Flat Track Kit  FTST-SN-8 8' Satin Nickel Flat Track Kit  FTST-VB-6 6' Vintage Bronze Flat Track Kit  Track (40mm H x 6mm W), Traditional Hangers, Spacers, Enc Stops, Floor Guides, Anti-Jump Blocks, Track Connector, and all Necessary Fasteners                                                                                                           | FTST-OB-6 | 6' Oil-Rubbed Bronze Flat Track Kit | KITS CONTAIN:         |
| FTST-SS-6 6' Satin Stainless Flat Track Kit  FTST-SS-8 8' Satin Stainless Flat Track Kit  FTST-SN-6 6' Satin Nickel Flat Track Kit  FTST-SN-8 8' Satin Nickel Flat Track Kit  FTST-VB-6 6' Vintage Bronze Flat Track Kit  Hangers, Spacers, Enc Stops, Floor Guides, Anti-Jump Blocks, Track Connector, and all Necessary Fasteners                                                                                                                                                                                              | FTST-OB-8 | 8' Oil-Rubbed Bronze Flat Track Kit | Track (40mm H x       |
| FTST-SS-8 8' Satin Stainless Flat Track Kit  FTST-SN-6 6' Satin Nickel Flat Track Kit  FTST-SN-8 8' Satin Nickel Flat Track Kit  FTST-VB-6 6' Vintage Bronze Flat Track Kit  Anti-Jump Blocks, Track Connector, and all Necessary Fasteners                                                                                                                                                                                                                                                                                      | FTST-SS-6 | 6' Satin Stainless Flat Track Kit   | Hangers, Spacers, End |
| FTST-SN-6 6' Satin Nickel Flat Track Kit  FTST-SN-8 8' Satin Nickel Flat Track Kit  FTST-VB-6 6' Vintage Bronze Flat Track Kit                                                                                                                                                                                                                                                                                                                                                                                                   | FTST-SS-8 | 8' Satin Stainless Flat Track Kit   | Anti-Jump Blocks,     |
| FTST-SN-8 8' Satin Nickel Flat Track Kit  FTST-VB-6 6' Vintage Bronze Flat Track Kit                                                                                                                                                                                                                                                                                                                                                                                                                                             | FTST-SN-6 | 6' Satin Nickel Flat Track Kit      | and all Necessary     |
|                                                                                                                                                                                                                                                                                                                                                                                                                                                                                                                                  | FTST-SN-8 | 8' Satin Nickel Flat Track Kit      | Fasteners             |
| FTST-VR-8 8'Vintage Bronze Flat Track Kit                                                                                                                                                                                                                                                                                                                                                                                                                                                                                        | FTST-VB-6 | 6'Vintage Bronze Flat Track Kit     |                       |
| 1 131-VD-0 O VIIItage DIOIIZE Hat Hack Kit                                                                                                                                                                                                                                                                                                                                                                                                                                                                                       | FTST-VB-8 | 8'Vintage Bronze Flat Track Kit     |                       |

#### **SPECIFICATIONS**