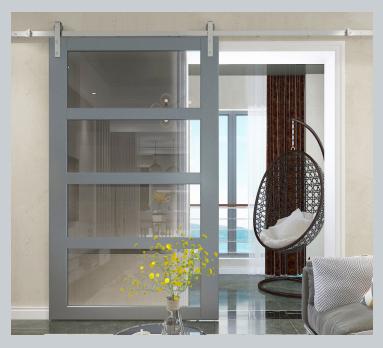

## TRADITIONAL DROP HANGER

Standard Kits

# **FLAT TRACK**

| PART NO.       | FINISH            | DESCRIPTION                                     |
|----------------|-------------------|-------------------------------------------------|
| FTST-HANGER-BL | Black             | –<br>Standard Traditional<br>– Drop Hanger Only |
| FTST-HANGER-OB | Oil-Rubbed Bronze |                                                 |
| FTST-HANGER-SS | Stainless Steel   |                                                 |
| FTST-HANGER-SN | Satin Nickel      |                                                 |
| FTST-HANGER-VB | Vintage Bronze    | _                                               |