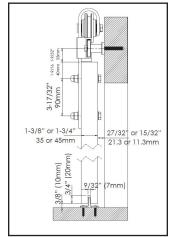

- Polymer Wheels for quiet operation
- 200 lbs per Door
- 10' Consists of two 5' pieces of track with a connector plate
- For Interior 1-3/8" or 1 3/4"Thick Doors
- All Fasteners Included
- Quality Boxed Packaging
- Soft Close and Open option available for single and double door applications



| PART NO.    | DESCRIPTION                        |                                           |
|-------------|------------------------------------|-------------------------------------------|
| FTST-BL-10C | 10' Black Flat Track Kit           | Floor Guides, Anti-<br>Jump Blocks, Track |
| FTST-SS-10C | 10' Satin Stainless Flat Track Kit |                                           |
| FTST-SN-10C | 10' Satin Nickel Flat Track Kit    |                                           |

SPECIFICATIONS