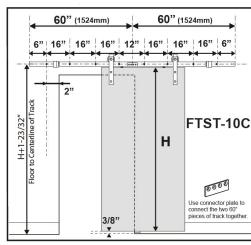

### TRADITIONAL DROP HANGER

Standard Kits

- Polymer Wheels for quiet operation
- 200 lbs per Door
- 10' Consists of two 5' pieces of track with a connector plate
- For Interior 1-3/8" or 1 3/4"Thick Doors
- All Fasteners Included
- Quality Boxed Packaging
- Soft Close and Open option available for single and double door applications

| PART NO.    | DESCRIPTION                        |                                           |
|-------------|------------------------------------|-------------------------------------------|
| FTST-BL-10C | 10' Black Flat Track Kit           | Floor Guides, Anti-<br>Jump Blocks, Track |
| FTST-SS-10C | 10' Satin Stainless Flat Track Kit |                                           |
| FTST-SN-10C | 10' Satin Nickel Flat Track Kit    |                                           |